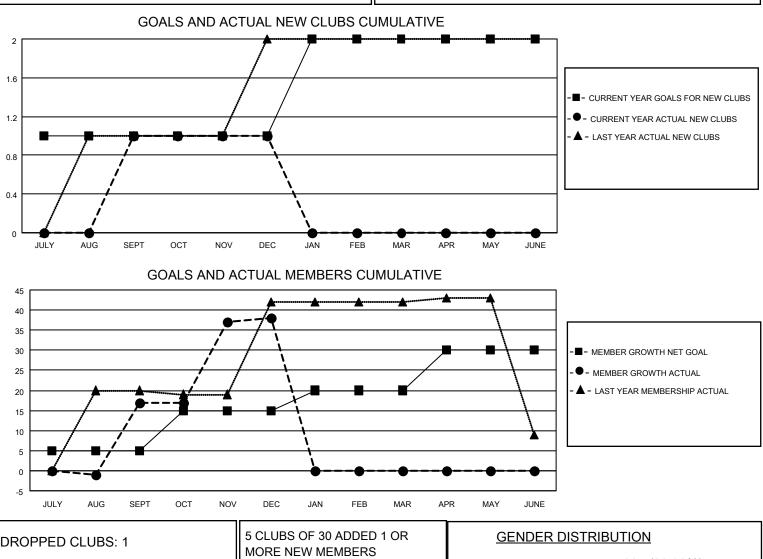

## LOCATION UKRAINE

District 134

Results as of: 12/31/2022

| Clubs                 |               |           |               | Members               |                         |                         |                                                    |
|-----------------------|---------------|-----------|---------------|-----------------------|-------------------------|-------------------------|----------------------------------------------------|
| RESULTS FOR 2022-2023 |               |           |               | RESULTS FOR 2022-2023 |                         |                         |                                                    |
| QUARTER               | NEW CLUB GOAL | NEW CLUBS | DROPPED CLUBS | QUARTER               | IBER GROWTH NET<br>GOAL | MEMBER GROWTH<br>ACTUAL | DROPPED<br>MEMBERS ACTUAL<br>(including transfers) |
| JULY/AUG/SEPT         | 1             | 1         | 1             | JULY/AUG/SEPT         | 5                       | 26                      | 9                                                  |
| OCT/NOV/DEC           | 0             | 0         | 0             | OCT/NOV/DEC           | 10                      | 22                      | 1                                                  |
| JAN/FEB/MAR           | 1             | 0         | 0             | JAN/FEB/MAR           | 5                       | 0                       | 0                                                  |
| APR/MAY/JUNE          | 0             | 0         | 0             | APR/MAY/JUNE          | 10                      | 0                       | 0                                                  |

| DROPPED CLUBS: 1        |        | MORE NEW MEMBERS                             | MALE                               | 225 (33.99%)<br>437 (66.01%) |  |
|-------------------------|--------|----------------------------------------------|------------------------------------|------------------------------|--|
| DROPPED MEMBERS         |        |                                              | NON BINARY<br>PREFER NOT TO ANSWER | 0 (0.00%)<br>0 (0.00%)       |  |
| DECEASED                | 2      |                                              |                                    | 0 (0.0070)                   |  |
| CLUB CANCELLED<br>OTHER | 2<br>7 | CLICK HERE FOR CUMULATIVE<br>MEMBERSHIP DATA | TOTAL FAMILY UNIT MEMBERS          | ; 394                        |  |
| TOTAL                   | 11     |                                              | FAMILY MEMBERS PAYING HAI          | F DUES 298                   |  |